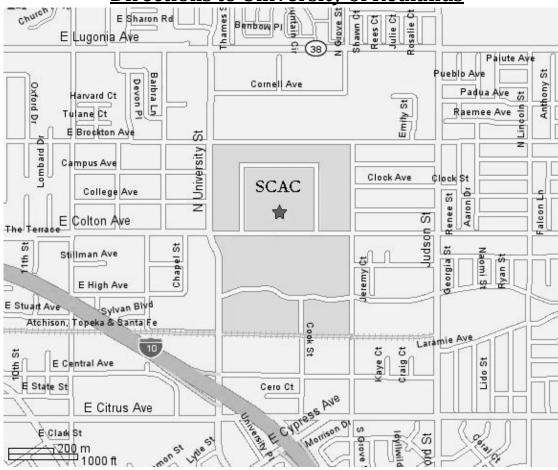

**Directions to University of Redlands** 

#### from Orange County:

Take the CA-91 EAST exit toward RIVERSIDE CA-91 EAST becomes I-215 NORTH - go 5.6 mi
Take the I-10 EAST exit toward REDLANDS - go 7.8 mi
Take the UNIVERSITY STREET exit
Turn left on N UNIVERSITY ST - go 0.5 mi
Turn right on E COLTON AVE - go 0.2 mi
Turn left on second street – Arrive at SCAC!!!

#### from Los Angeles:

Take I-10 EAST toward SAN BERNARDINO
Take the UNIVERSITY STREET exit
Turn left on N UNIVERSITY ST - go 0.5 mi
Turn right on E COLTON AVE - go 0.2 mi
Turn left on second street - Arrive at SCAC!!!

#### from San Bernardino:

From the I-10 FWY
Take the UNIVERSITY STREET exit
Go NORTH on N UNIVERSITY ST - go 0.5 mi
Turn right on E COLTON AVE - go 0.2 mi
Turn left on second street - Arrive at SCAC!!!